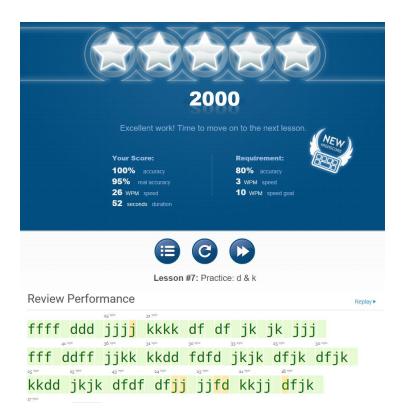

### Lesson 7 – D & K

Lesson #8 – F D J K

ffjjfjkdjkd<mark>f</mark>kjdkfjkdjfkjdfkdjfkdfdkjfkd<u>f</u>

Lesson #1-8 – COMPLETION