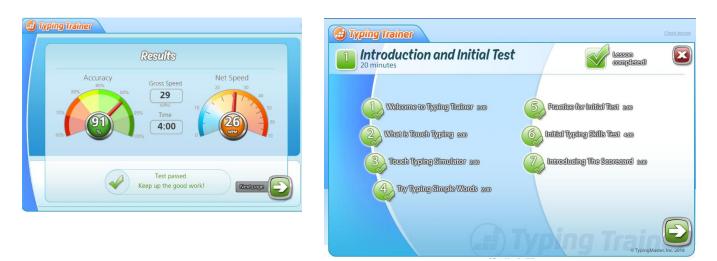

## Keyboarding - WEEK 2

- 1. Pre-Test & Concentration Activities
  - COMPLETE 5 MINUTE TYPING TEST
  - COMPLETE ALL 7 PARTS OF LESSON 1 AND SCREEN SHOT EACH COMPLETION MODULE(SEE SAMPLE)
  - SAVE FILE AS PRETEST AND LESSON 1 TYPINGTEST.COM