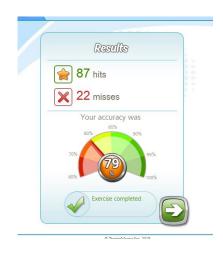

RTS OF LESSON 1 AND SCREEN SHOT EACH COMPLETION MODULE(SEE SAMPLE)
  - SAVE FILE AS PRETEST AND LESSON 1 TYPINGTEST.COM

# http://www.typingtest.com/

| Typing Speed              | Errors         | Errors          |      |  |  |  |
|---------------------------|----------------|-----------------|------|--|--|--|
| 68                        | 2              | $\rangle$       | 66   |  |  |  |
| WPM                       | mistyped v     | vords           | WPM  |  |  |  |
| 344 chars<br>in 1:00 min. | Accurac<br>97% | Accuracy<br>97% |      |  |  |  |
| Your Ac                   | justed Typing  | Speed is        | Fast |  |  |  |
| Your Ac                   | djusted Typing | Speed is        | Fast |  |  |  |
| Your Ac                   |                |                 |      |  |  |  |



LESSON 3





**LESSON 4** 

PRETEST

LESSON 5



LESSON 6

LESSON 7

- 2. COMPLETE KEYBOARD LAYOUT TURN IN THE INBOX WHEN FINISHED
- 3. <u>Website to Access:</u>



(Complete lessons 1-8. SAVE AS PDF and turn IN ON STUDENT DRIVE for credit)

**COMPLETE LESSONS 1-3** 

LESSON 4 – F & J



### COMPLETE LESSONS 4-5

#### LESSON 6 – D & K

|         | 2000<br>Nice job! Time to move on to the next lesson.                                    |                   |  |                     |  |                                                                  |          |        |                   |          |            |                           |  |
|---------|------------------------------------------------------------------------------------------|-------------------|--|---------------------