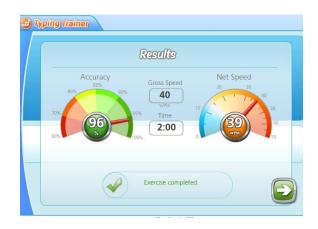

1 AND SCREEN SHOT EACH COMPLETION MODULE(SEE SAMPLE)
  - SAVE FILE AS PRETEST AND LESSON 1 TYPINGTEST.COM

# http://www.typingtest.com/

| Typing Speed              | Errors         | Errors          |      |  |  |  |
|---------------------------|----------------|-----------------|------|--|--|--|
| 68                        | 2              | $\rangle$       | 66   |  |  |  |
| WPM                       | mistyped v     | vords           | WPM  |  |  |  |
| 344 chars<br>in 1:00 min. | Accurac<br>97% | Accuracy<br>97% |      |  |  |  |
| Your Ac                   | justed Typing  | Speed is        | Fast |  |  |  |
| Your Ac                   | djusted Typing | Speed is        | Fast |  |  |  |
| Your Ac                   |                |                 |      |  |  |  |



LESSON 3





**LESSON 4** 

PRETEST

LESSON 5



LESSON 6

LESSON 7

- 2. COMPLETE KEYBOARD LAYOUT TURN IN THE INBOX WHEN FINISHED
- 3. <u>Website to Access:</u>



(Complete lessons 1-8. SAVE AS PDF and turn IN ON STUDENT DRIVE for credit)

**COMPLETE LESSONS 1-3** 

LESSON 4 – F & J



### COMPLETE LESSONS 4-5

#### LESSON 6 – D & K

|         | 2000<br>Nice job! Time to move on to the next lesson.                                    |                   |  |                     |  |                                                                  |          |        |                   |          |            |                           |  |
|---------|------------------------------------------------------------------------------------------|-------------------|--|---------------------|--|----------