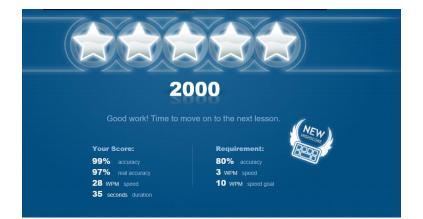

#### LESSON 6 – D & K

|         | 2000<br>Nice job! Time to move on to the next lesson.                                    |                   |  |                     |  |                                                                  |          |        |                   |          |            |                           |  |
|---------|------------------------------------------------------------------------------------------|-------------------|--|---------------------|--|------------------------------------------------------------------|----------|--------|-------------------|----------|------------|---------------------------|--|
|         | Your Score:<br>100% accuracy<br>97% real accuracy<br>28 WPM speed<br>33 seconds duration |                   |  |                     |  | Requirement:<br>80% accuracy<br>3 WPM speed<br>10 WPM speed goal |          |        |                   |          |            |                           |  |
|         |                                                                                          |                   |  |                     |  |                                                                  | 0        |        |                   |          |            |                           |  |
|         |                                                                                          |                   |  |                     |  | Lesso                                                            | on #6: R | eview: | d&k               |          |            |                           |  |
| R       | Review Performance                                                                       |                   |  |                     |  |                                                                  |          |        |                   | Replay ► |            |                           |  |
| 20<br>k | kdd                                                                                      | <sup>25 Mps</sup> |  | 25 <sup>squin</sup> |  | 45 <sup>sepan</sup>                                              | 18 vpm   |        | 25 <sup>upm</sup> |          | dkk<br>kdd | <sup>36 apa</sup><br>kddd |  |
| C       | lk k                                                                                     | k                 |  |                     |  |                                                                  |          |        |                   |          |            |                           |  |