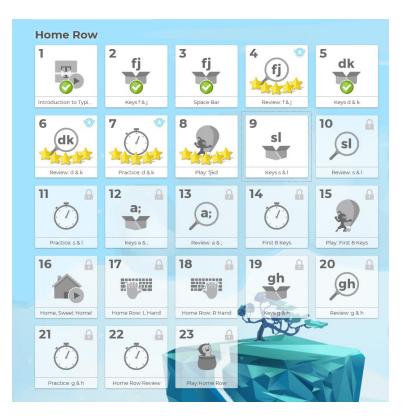

LESSON 3

**LESSON 4** 

PRETEST

LESSON 5

LESSON 6

LESSON 7

- 2. COMPLETE KEYBOARD LAYOUT TURN IN THE INBOX WHEN FINISHED
- 3. <u>Website to Access:</u>

(Complete lessons 1-8. SAVE AS PDF and turn IN ON STUDENT DRIVE for credit)