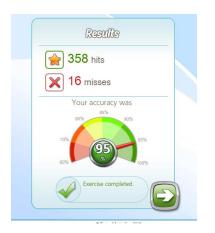

N 1 AND SCREEN SHOT EACH COMPLETION MODULE(SEE SAMPLE)
  - SAVE FILE AS PRETEST AND LESSON 1 TYPINGTEST.COM

# http://www.typingtest.com/

| Typing Speed              | Errors         | Errors          |      |  |  |  |
|---------------------------|----------------|-----------------|------|--|--|--|
| 68                        | 2              | $\rangle$       | 66   |  |  |  |
| WPM                       | mistyped v     | vords           | WPM  |  |  |  |
| 344 chars<br>in 1:00 min. | Accurac<br>97% | Accuracy<br>97% |      |  |  |  |
| Your Ac                   | justed Typing  | Speed is        | Fast |  |  |  |
| Your Ac                   | djusted Typing | Speed is        | Fast |  |  |  |
| Your Ac                   |                |                 |      |  |  |  |



LESSON 3





**LESSON 4** 

PRETEST

LESSON 5



LESSON 6

LESSON 7

- 2. COMPLETE KEYBOARD LAYOUT TURN IN THE INBOX WHEN FINISHED
- 3. <u>Website to Access:</u>



(Complete lessons 1-8. SAVE AS PDF and turn IN ON STUDENT DRIVE for credit)

**COMPLETE LESSONS 1-3** 

LESSON 4 – F & J



### COMPLETE LESSONS 4-5

#### LESSON 6 – D & K

|         | 2000<br>Nice job! Time to move on to the next lesson.                                    |                   |  |                     |  |                                                                  |          |        |                   |          |            |                           |  |
|---------|------------------------------------------------------------------------------------------|-------------------|--|---------------------|--|--------